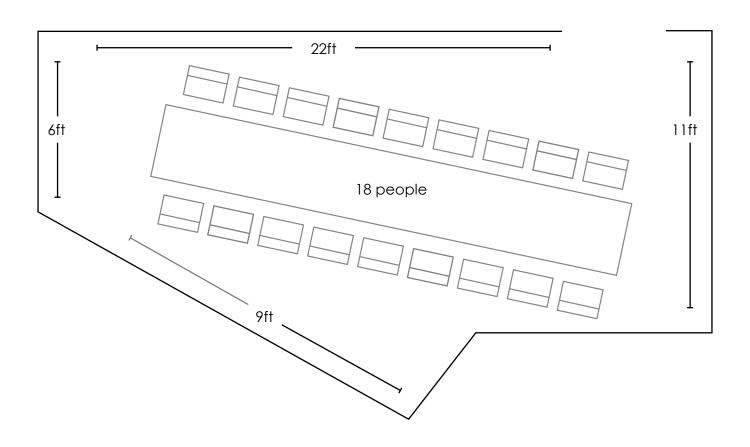

#### Semi Private Wine Room

18ppl sit-down, 25ppl reception

# SEMI PRIVATE WINE ROOM 18ppl sit-down 25ppl reception