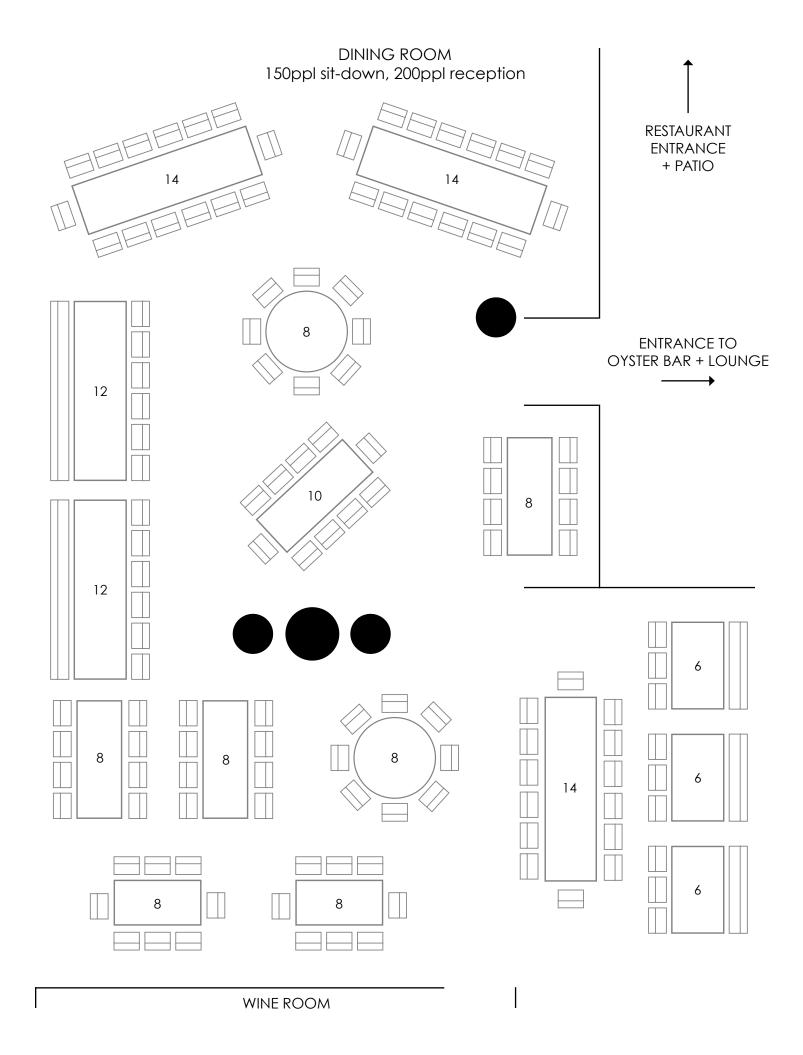

# **Dining Room**

exclusive of wine room, lounge and terrace 150ppl sit-down, 200ppl reception

# Interior Restaurant (includes wine room, oyster bar + lounge)

exlusive of terrace 180ppl sit-down, 350ppl reception